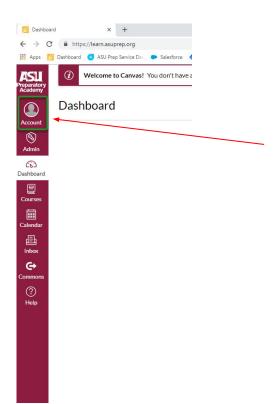

## How to tell what student account is currently logged into Canvas:

To find out who is currently logged in for Canvas:

While logged in, select "Account" in the top left corner