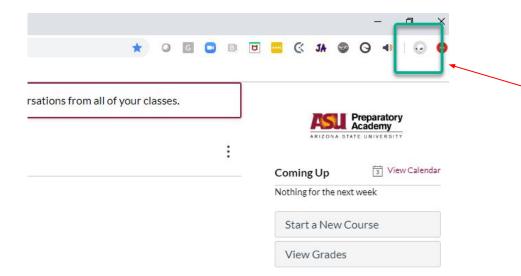

### How to tell if you are still logged into your student account when using Google Chrome:

Look in the top right and there should be either an image or a generic user icon.

By hovering over it, it will show the google user currently logged in.