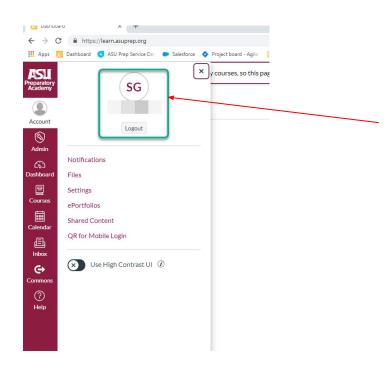

### How to tell what student account is currently logged into Canvas:

User's Name will then be displayed below their image or initials if one has not been setup