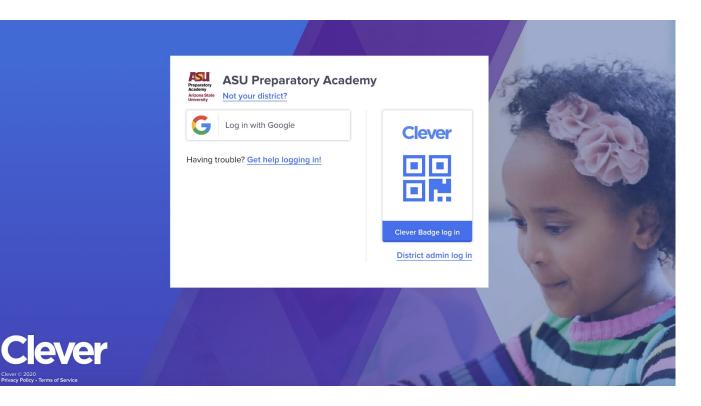

Click the link to log into the <u>Student</u> <u>Portal.</u>

https://clever.com/in/asuprepaz/stud ent/portal

Welcome to ASU Prep Digital Student Portal > Inbox × ÷. 2 donotreply@c.asu.edu <donotreply@c.asu.edu> (مودكارينا مراجع محمد المراجع المراجع 5 ? 🖹 to 🔻 Dear / ..., Welcome to ASU Prep Digital. Below you will find login credentials to your new Student Portal, this provides you access to your courses and other school applications. Please save this email and these credentials in a place you can reference in the future Your credentials to the Student Portal may take up to 24 hours to activate after you receive them; please use these details to access and set up your account Your username is: stu1 @asuprep.org Your password is: (case sensitive) Please log into the Student Portal at: https://clever.com/in/asuprepaz If you experience any difficulty, please contact us at https://support.asuprep.org. Thank you, ASU Prep Digital

STEP 2: When you click on the Student Portal link in the email provided, it will bring you to the Clever <u>student login page</u>.

Once you are on this page, click "Log in with Google" to get started.