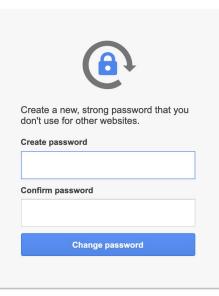

## Google

Change password for stu

Learn more about choosing a smart password

STEP 6: You will be prompted to change your password.

Create a new password that is personal to you and be sure to note it so you don't forget! Click "Change Password" to contiue.