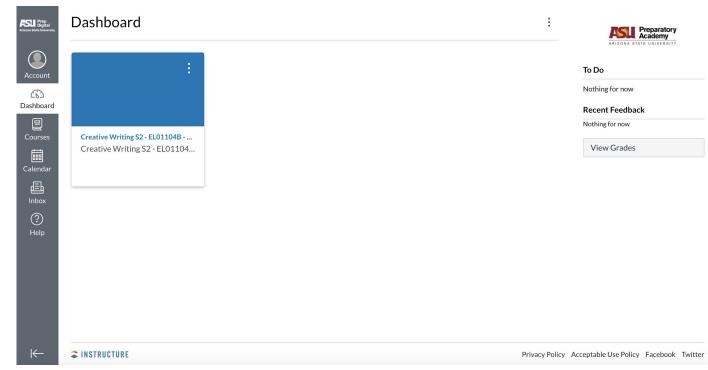

STEP 7: Congrats, you've logged in!

This is your Clever dashboard, from this dashboard you can access both your courses and your student information accounts.

To see your courses, click on "Canvas" icon OR "Access Your Courses" in left side menu.