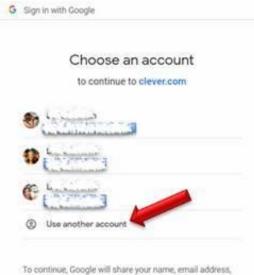

STEP 3: If you already use Google Suite or Gmail, you may first see a page like this asking you which email you'd like to use or it may pre-fill your other email addresses.

## Be sure to select "Use another account"

You will then be prompted to enter your ASU PD email address.

Type in the username/email address that was provided to you in your login credential email. Click "next" to continue.